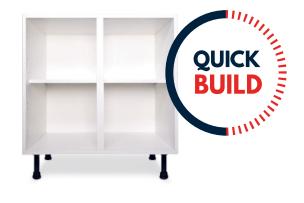

LESS HASSLE! KITCHEN KIT USES CLEVER UNICLIC CABINETS THAT ONLY TAKE 30 SECONDS TO BUILD! THAT MEANS YOUR INSTALLER WILL COMPLETE THE JOB FASTER!

#### CONTACT YOUR LOCAL TRUSTED KITCHEN INSTALLER OR BUILDERS MERCHANT TODAY AND GET THAT BRAND NEW KITCHEN YOU'VE PLANNED FOR LESS!

- A selection of doors have FIRA Gold certification (highest rating)
- Cabinets have FIRA Gold Level H
  certification
- Extremely sturdy white 18mm MFC Cabinets with 8mm back
- Adjustable legs and 49mm service void for base units
- Adjustable concealed hanging brackets with wall units
- Adjustable shelves
- Fully integrated soft-close hinges
- Doors can be hinged on left or right side
- Fully adjustable soft-close drawers with 18mm base and back
- Available as Quick Build Flatpack or Instant Fit Rigid