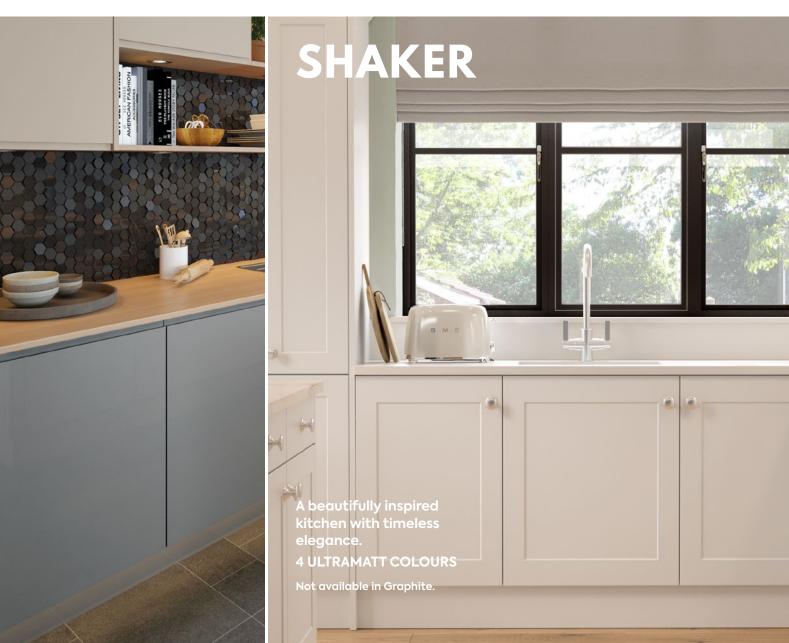

#### GET THE LOOK FOR LESS!



# BEAUTIFUL KITCHENS MADE SIMPLE!



## **KITCHEN KIT THE CHOICE IS YOURS!**

**CHOOSE FROM 3 DIFFERENT DOOR STYLES, 10 OF THE LATEST ON-TREND COLOURS IN BOTH ULTRAMATT** & SUPERGLOSS FINISHES.



WHITE

CASHMERE

LIGHT GREY

DUST GREY

GRAPHITE



J-PULL HANDLELESS

A contemporary look for a stylish kitchen space with no fuss and beautiful clean lines. **10 OPTIONS IN ULTRAMATT** & SUPERGLOSS COLOURS

A seriously sleek, standout kitchen that's guaranteed to impress. **10 OPTIONS IN ULTRAMATT** & SUPERGLOSS COLOURS





LESS HASSLE! KITCHEN KIT USES CLEVER UNICLIC CABINETS THAT ONLY TAKE 30 SECONDS TO BUILD! THAT MEANS YOUR INSTALLER WILL COMPLETE THE JOB FASTER!



### **KITCHEN KIT**

#### CONTACT YOUR LOCAL TRUSTED KITCHEN INSTALLER OR BUILDERS MERCHANT TODAY AND GET THAT BRAND NEW KITCHEN YOU'VE PLANNED FOR LESS!



- A selection of doors have FIRA Gold certification (highest rating)
- Cabinets have FIRA Gold Level H
  certification
- Extremely sturdy white 18mm MFC Cabinets with 8mm back
- Adjustable legs and 49mm service void for base units
- Adjustable concealed hanging brackets with wall units
- Adjustable shelves
- Fully integrated soft-close hinges
- Doors can be hinged on left or right side
- Fully adjustable soft-close drawers with 18mm base and back
- Available as Quick Build Flatpack or Instant Fit Rigid